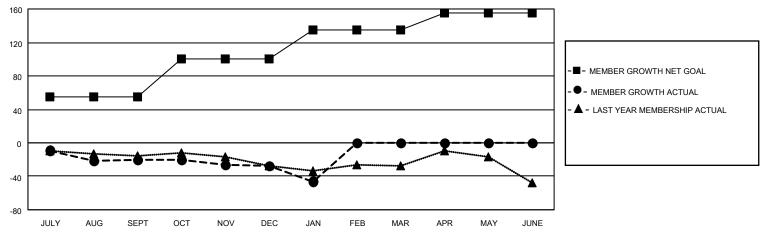

## GOALS AND ACTUAL MEMBERS CUMULATIVE

| DROPPED CLUBS: 1           |     | 26 CLUBS OF 50 ADDED 1 OR MORE<br>NEW MEMBERS | GENDER DISTRIBUTION  MALE 873 (63.72%) |              |     |
|----------------------------|-----|-----------------------------------------------|----------------------------------------|--------------|-----|
| DROPPED MEMBERS            |     |                                               | FEMALE                                 | 497 (36.28%) |     |
| DECEASED                   | 13  | CLICK HERE FOR CUMULATIVE                     | TOTAL FAMILY UNIT MEMBERS              |              | 174 |
| CLUB CANCELLED 8 OTHER 108 |     | MEMBERSHIP DATA                               | FAMILY MEMBERS PAYING HALF DUES        |              | 07  |
|                            |     |                                               |                                        |              | 87  |
| TOTAL                      | 129 |                                               | 0020                                   |              |     |